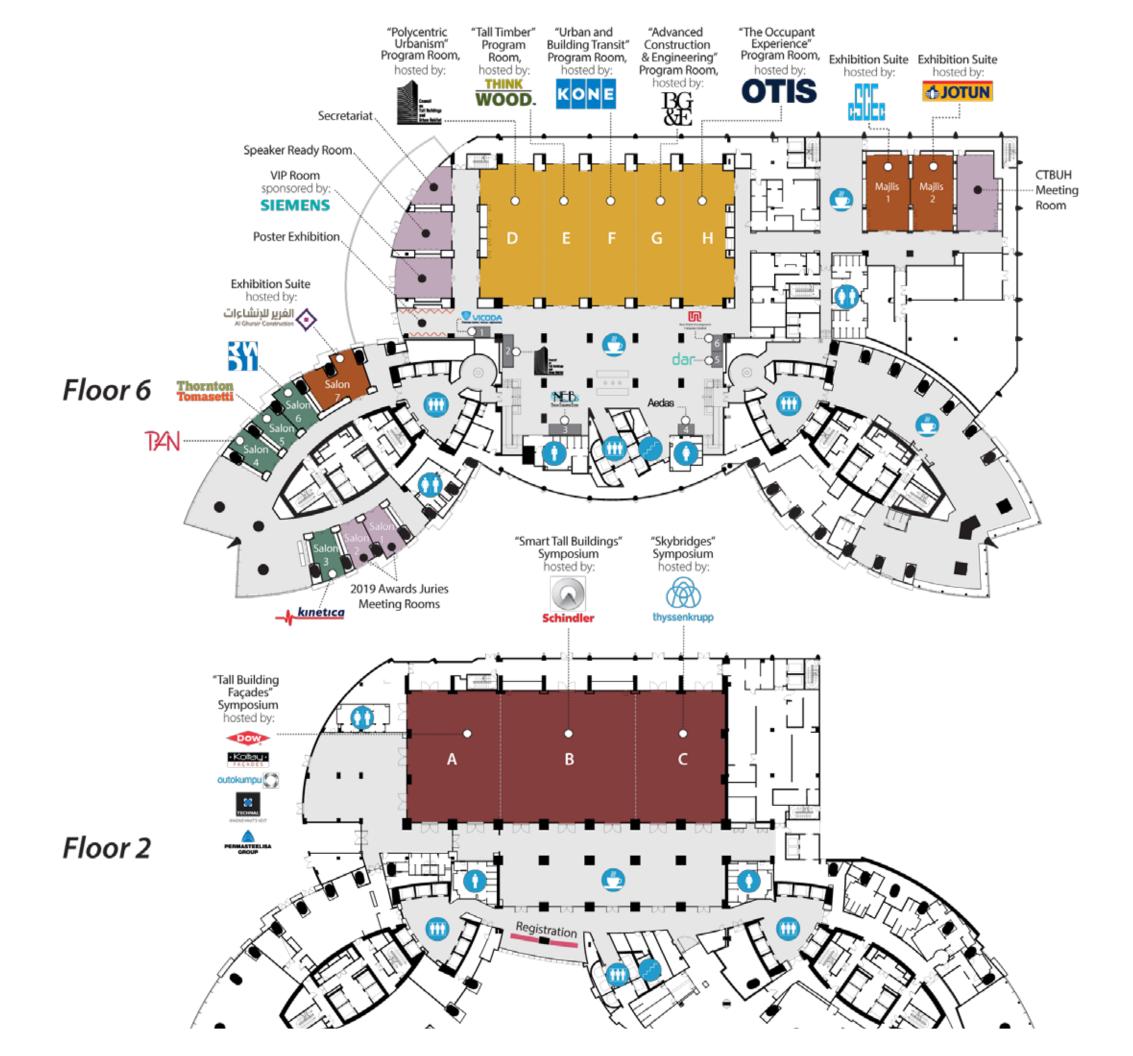

## JW Marriott Marquis Dubai Venue Plan

## <u>Key</u>

3 Ballrooms (Floor 2)

5 Program Rooms (Floor 6)

3 Exhibition Suites (Floor 6)

4 Salons (Floor 6)

6 Exhibition Booths (Floor 6)

Lunch / Coffee Break Area

## Session Rooms

| Track | Theme                               | Host                                                       |  |
|-------|-------------------------------------|------------------------------------------------------------|--|
| Α     | Tall Building Façades Symposium     | Dow, Koltay Façades, Outokumpu,<br>Technal & Permasteelisa |  |
| В     | Smart Tall Buildings Symposium      | Schindler                                                  |  |
| С     | Skybridges Symposium                | thyssenkrupp                                               |  |
| D     | Polycentric Urbanism                | СТВИН                                                      |  |
| E     | Urban and Building Transit          | KONE                                                       |  |
| F     | Tall Timber                         | Think Wood                                                 |  |
| G     | Advanced Construction & Engineering | BG&E                                                       |  |
| Н     | Building Occupancy & Management     | OTIS                                                       |  |

## **Exhibitors**

| Booth # | Exhibitor               | Room     | Exhibitor          |
|---------|-------------------------|----------|--------------------|
| 1       | VICODA Group            | Majlis 1 | CSCEC              |
| 2       | New World Development   | Majlis 2 | JOTUN              |
| 3       | NEB                     | Salon 3  | Kinetica Dynamics  |
| 4       | СТВИН                   | Salon 4  | PAN Partners       |
| 5       | Aedas                   | Salon 5  | Thornton Tomasetti |
| 6       | Dar Group               | Salon 6  | RWDI               |
| 7       | Jeddah Economic Company | Salon 7  | Al Ghurair         |